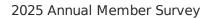

| ANSWER CHOICES | RESPONSES |
|----------------|-----------|
| 30 or under    | 3.82% 10  |
| 31 to 40       | 14.50% 38 |
| 41 to 50       | 25.57% 67 |
| 51 to 64       | 33.97% 89 |
| 65 or over     | 22.14% 58 |
| TOTAL          | 262       |