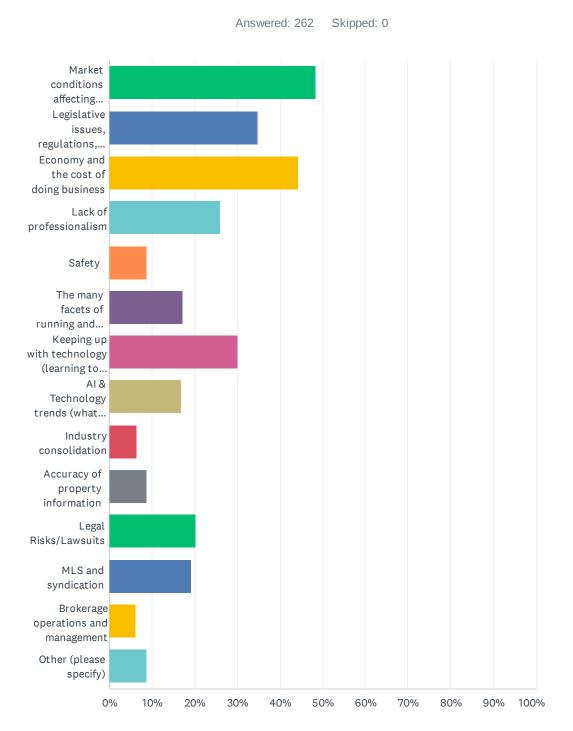

## Q6 What business issue is most on your mind? Please select your top 3 issues.

| ANSWER CHOICES                                                                                        | RESPONS | ES  |
|-------------------------------------------------------------------------------------------------------|---------|-----|
| Market conditions affecting inventory                                                                 | 48.47%  | 127 |
| Legislative issues, regulations, governmental red tape, tax laws                                      | 34.73%  | 91  |
| Economy and the cost of doing business                                                                | 44.27%  | 116 |
| Lack of professionalism                                                                               | 25.95%  | 68  |
| Safety                                                                                                | 8.78%   | 23  |
| The many facets of running and managing my business                                                   | 17.18%  | 45  |
| Keeping up with technology (learning to use and maximize the technology that I have)                  | 30.15%  | 79  |
| AI & Technology trends (what's out there that I should be aware of to help me better run my business) | 16.79%  | 44  |
| Industry consolidation                                                                                | 6.49%   | 17  |
| Accuracy of property information                                                                      | 8.78%   | 23  |
| Legal Risks/Lawsuits                                                                                  | 20.23%  | 53  |
| MLS and syndication                                                                                   | 19.08%  | 50  |
| Brokerage operations and management                                                                   | 6.11%   | 16  |
| Other (please specify)                                                                                | 8.78%   | 23  |
| Total Respondents: 262                                                                                |         |     |