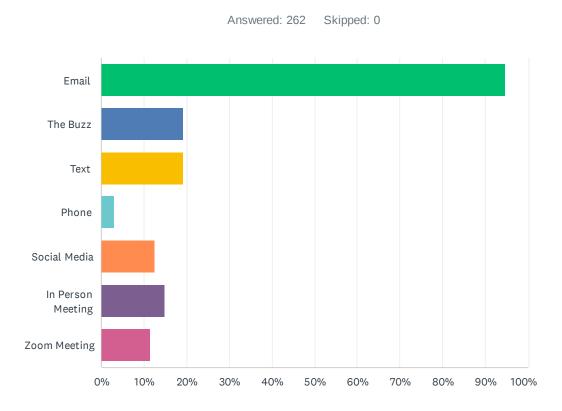

# Q14 How do you prefer to receive communications and updates from KAR? (Check all that apply)

| ANSWER CHOICES         | RESPONSES |     |
|------------------------|-----------|-----|
| Email                  | 94.66%    | 248 |
| The Buzz               | 19.08%    | 50  |
| Text                   | 19.08%    | 50  |
| Phone                  | 3.05%     | 8   |
| Social Media           | 12.60%    | 33  |
| In Person Meeting      | 14.89%    | 39  |
| Zoom Meeting           | 11.45%    | 30  |
| Total Respondents: 262 |           |     |