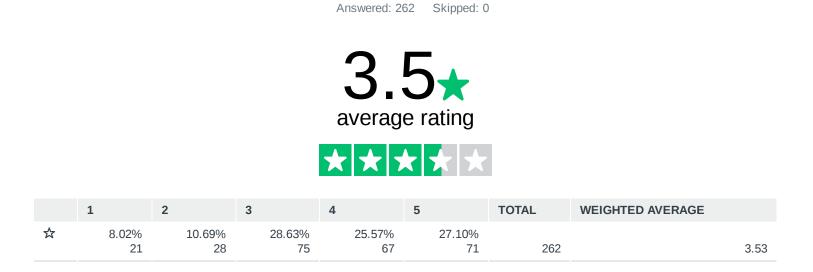

## Q12 How well do you feel valued and heard as a member of KAR? Where 0 is Not At All and 5 is Extremely