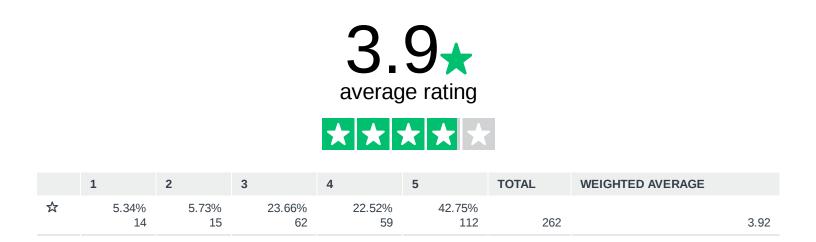

### Q10 Do you feel informed about key issues affecting your business?Where 0 is Not at All and 5 is Extremely Informed