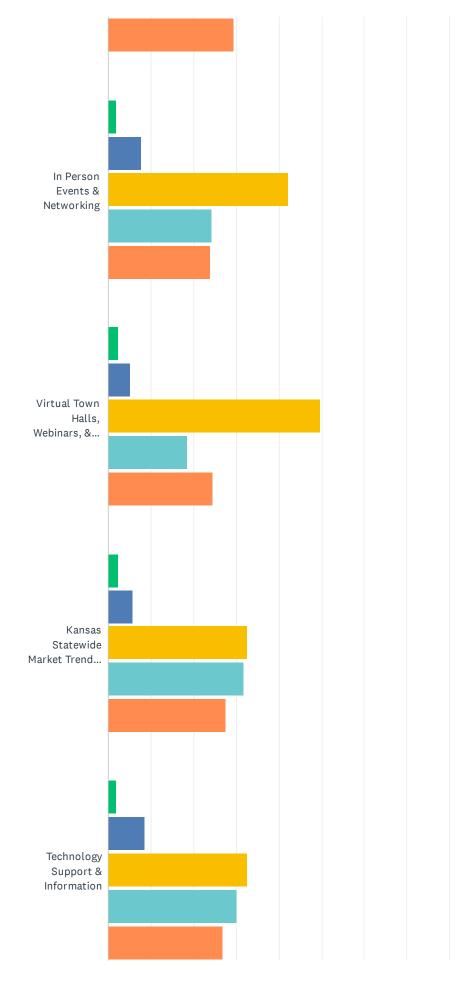

# Q8 Overall, how satisfied are you with the following services and offerings provided by KAR?

|                                                                     | VERY<br>DISSATISFIED | SOMEWHAT<br>DISSATISFIED | NEUTRAL /<br>NO OPINION | SOMEWHAT<br>SATISFIED | VERY<br>SATISFIED | TOTAL |
|---------------------------------------------------------------------|----------------------|--------------------------|-------------------------|-----------------------|-------------------|-------|
| KAR Staff service and support                                       | 2.71%<br>7           | 2.33%<br>6               | 32.17%<br>83            | 18.22%<br>47          | 44.57%<br>115     | 258   |
| The Buzz User Community                                             | 1.95%<br>5           | 2.73%<br>7               | 49.22%<br>126           | 21.09%<br>54          | 25.00%<br>64      | 256   |
| Updates on Industry Trends and Data                                 | 1.92%<br>5           | 4.23%<br>11              | 23.85%<br>62            | 37.69%<br>98          | 32.31%<br>84      | 260   |
| Legal Updates & Legal Hotline                                       | 3.10%<br>8           | 3.10%<br>8               | 31.01%<br>80            | 29.84%<br>77          | 32.95%<br>85      | 258   |
| KAR Contracts & Forms                                               | 3.46%<br>9           | 6.15%<br>16              | 25.00%<br>65            | 27.69%<br>72          | 37.69%<br>98      | 260   |
| Advocacy Updates and Lobbying                                       | 4.23%<br>11          | 6.92%<br>18              | 38.46%<br>100           | 23.46%<br>61          | 26.92%<br>70      | 260   |
| Required Continuing Education (CE) Offerings                        | 2.29%<br>6           | 5.34%<br>14              | 19.47%<br>51            | 34.35%<br>90          | 38.55%<br>101     | 262   |
| Professional & Business<br>Development Beyond Required CE           | 2.68%<br>7           | 5.36%<br>14              | 34.10%<br>89            | 28.35%<br>74          | 29.50%<br>77      | 261   |
| In Person Events & Networking                                       | 1.92%<br>5           | 7.69%<br>20              | 42.31%<br>110           | 24.23%<br>63          | 23.85%<br>62      | 260   |
| Virtual Town Halls, Webinars, & Events                              | 2.33%<br>6           | 5.04%<br>13              | 49.61%<br>128           | 18.60%<br>48          | 24.42%<br>63      | 258   |
| Kansas Statewide Market Trends and Data                             | 2.33%<br>6           | 5.81%<br>15              | 32.56%<br>84            | 31.78%<br>82          | 27.52%<br>71      | 258   |
| Technology Support & Information                                    | 1.92%<br>5           | 8.46%<br>22              | 32.69%<br>85            | 30.00%<br>78          | 26.92%<br>70      | 260   |
| Ability to network and build<br>connections within KAR<br>Community | 2.70%<br>7           | 7.72%<br>20              | 42.86%<br>111           | 24.71%<br>64          | 22.01%<br>57      | 259   |
| Overall value of your KAR<br>Membership                             | 5.00%<br>13          | 6.92%<br>18              | 28.46%<br>74            | 31.54%<br>82          | 28.08%<br>73      | 260   |