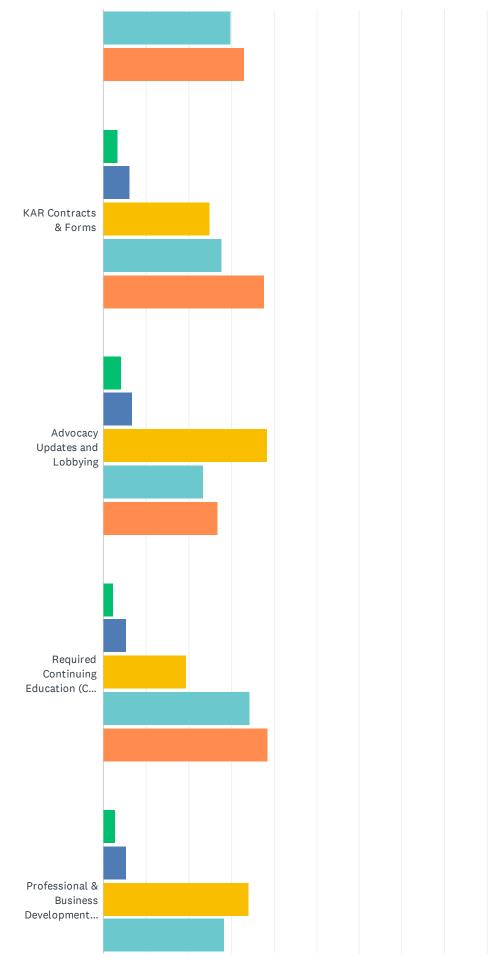

# Q8 Overall, how satisfied are you with the following services and offerings provided by KAR?

|                                                                     | VERY<br>DISSATISFIED | SOMEWHAT<br>DISSATISFIED | NEUTRAL /<br>NO OPINION | SOMEWHAT<br>SATISFIED | VERY<br>SATISFIED | TOTAL |
|---------------------------------------------------------------------|----------------------|--------------------------|-------------------------|-----------------------|-------------------|-------|
| KAR Staff service and support                                       | 2.71%<br>7           | 2.33%<br>6               | 32.17%<br>83            | 18.22%<br>47          | 44.57%<br>115     | 258   |
| The Buzz User Community                                             | 1.95%<br>5           | 2.73%<br>7               | 49.22%<br>126           | 21.09%<br>54          | 25.00%<br>64      | 256   |
| Updates on Industry Trends and Data                                 | 1.92%<br>5           | 4.23%<br>11              | 23.85%<br>62            | 37.69%<br>98          | 32.31%<br>84      | 260   |
| Legal Updates & Legal Hotline                                       | 3.10%<br>8           | 3.10%<br>8               | 31.01%<br>80            | 29.84%<br>77          | 32.95%<br>85      | 258   |
| KAR Contracts & Forms                                               | 3.46%<br>9           | 6.15%<br>16              | 25.00%<br>65            | 27.69%<br>72          | 37.69%<br>98      | 260   |
| Advocacy Updates and Lobbying                                       | 4.23%<br>11          | 6.92%<br>18              | 38.46%<br>100           | 23.46%<br>61          | 26.92%<br>70      | 260   |
| Required Continuing Education (CE) Offerings                        | 2.29%<br>6           | 5.34%<br>14              | 19.47%<br>51            | 34.35%<br>90          | 38.55%<br>101     | 262   |
| Professional & Business<br>Development Beyond Required CE           | 2.68%<br>7           | 5.36%<br>14              | 34.10%<br>89            | 28.35%<br>74          | 29.50%<br>77      | 261   |
| In Person Events & Networking                                       | 1.92%<br>5           | 7.69%<br>20              | 42.31%<br>110           | 24.23%<br>63          | 23.85%<br>62      | 260   |
| Virtual Town Halls, Webinars, & Events                              | 2.33%<br>6           | 5.04%<br>13              | 49.61%<br>128           | 18.60%<br>48          | 24.42%<br>63      | 258   |
| Kansas Statewide Market Trends and Data                             | 2.33%<br>6           | 5.81%<br>15              | 32.56%<br>84            | 31.78%<br>82          | 27.52%<br>71      | 258   |
| Technology Support & Information                                    | 1.92%<br>5           | 8.46%<br>22              | 32.69%<br>85            | 30.00%<br>78          | 26.92%<br>70      | 260   |
| Ability to network and build<br>connections within KAR<br>Community | 2.70%<br>7           | 7.72%<br>20              | 42.86%<br>111           | 24.71%<br>64          | 22.01%<br>57      | 259   |
| Overall value of your KAR<br>Membership                             | 5.00%<br>13          | 6.92%<br>18              | 28.46%<br>74            | 31.54%<br>82          | 28.08%<br>73      | 260   |