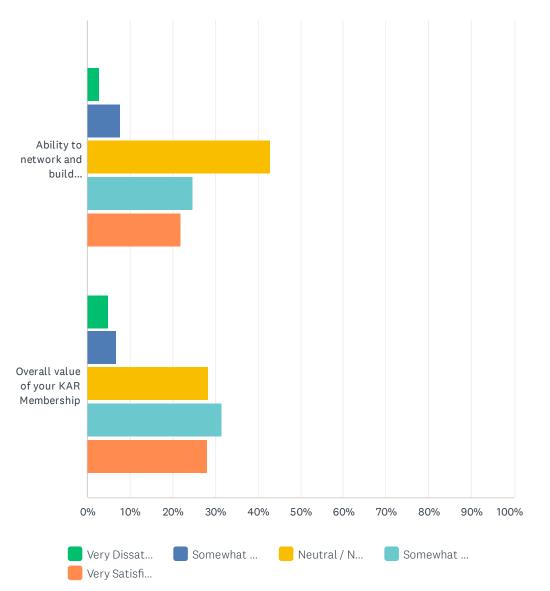

# Q8 Overall, how satisfied are you with the following services and offerings provided by KAR?

|                                                                     | VERY<br>DISSATISFIED | SOMEWHAT<br>DISSATISFIED | NEUTRAL /<br>NO OPINION | SOMEWHAT<br>SATISFIED | VERY<br>SATISFIED | TOTAL |
|---------------------------------------------------------------------|----------------------|--------------------------|-------------------------|-----------------------|-------------------|-------|
| KAR Staff service and support                                       | 2.71%<br>7           | 2.33%<br>6               | 32.17%<br>83            | 18.22%<br>47          | 44.57%<br>115     | 258   |
| The Buzz User Community                                             | 1.95%<br>5           | 2.73%<br>7               | 49.22%<br>126           | 21.09%<br>54          | 25.00%<br>64      | 256   |
| Updates on Industry Trends and Data                                 | 1.92%<br>5           | 4.23%<br>11              | 23.85%<br>62            | 37.69%<br>98          | 32.31%<br>84      | 260   |
| Legal Updates & Legal Hotline                                       | 3.10%<br>8           | 3.10%<br>8               | 31.01%<br>80            | 29.84%<br>77          | 32.95%<br>85      | 258   |
| KAR Contracts & Forms                                               | 3.46%<br>9           | 6.15%<br>16              | 25.00%<br>65            | 27.69%<br>72          | 37.69%<br>98      | 260   |
| Advocacy Updates and Lobbying                                       | 4.23%<br>11          | 6.92%<br>18              | 38.46%<br>100           | 23.46%<br>61          | 26.92%<br>70      | 260   |
| Required Continuing Education (CE) Offerings                        | 2.29%<br>6           | 5.34%<br>14              | 19.47%<br>51            | 34.35%<br>90          | 38.55%<br>101     | 262   |
| Professional & Business<br>Development Beyond Required CE           | 2.68%<br>7           | 5.36%<br>14              | 34.10%<br>89            | 28.35%<br>74          | 29.50%<br>77      | 261   |
| In Person Events & Networking                                       | 1.92%<br>5           | 7.69%<br>20              | 42.31%<br>110           | 24.23%<br>63          | 23.85%<br>62      | 260   |
| Virtual Town Halls, Webinars, & Events                              | 2.33%<br>6           | 5.04%<br>13              | 49.61%<br>128           | 18.60%<br>48          | 24.42%<br>63      | 258   |
| Kansas Statewide Market Trends and Data                             | 2.33%<br>6           | 5.81%<br>15              | 32.56%<br>84            | 31.78%<br>82          | 27.52%<br>71      | 258   |
| Technology Support & Information                                    | 1.92%<br>5           | 8.46%<br>22              | 32.69%<br>85            | 30.00%<br>78          | 26.92%<br>70      | 260   |
| Ability to network and build<br>connections within KAR<br>Community | 2.70%<br>7           | 7.72%<br>20              | 42.86%<br>111           | 24.71%<br>64          | 22.01%<br>57      | 259   |
| Overall value of your KAR<br>Membership                             | 5.00%<br>13          | 6.92%<br>18              | 28.46%<br>74            | 31.54%<br>82          | 28.08%<br>73      | 260   |