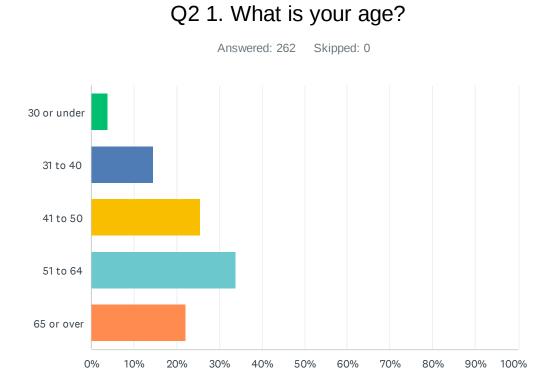

## Q3 How many years have you been practicing real estate?

| ANSWER CHOICES     | RESPONSES |     |
|--------------------|-----------|-----|
| Less than 1 year   | 4.96%     | 13  |
| 1 to 3             | 14.50%    | 38  |
| 4 to 10            | 30.92%    | 81  |
| 11 to 20           | 19.08%    | 50  |
| More than 20 years | 30.53%    | 80  |
| TOTAL              |           | 262 |