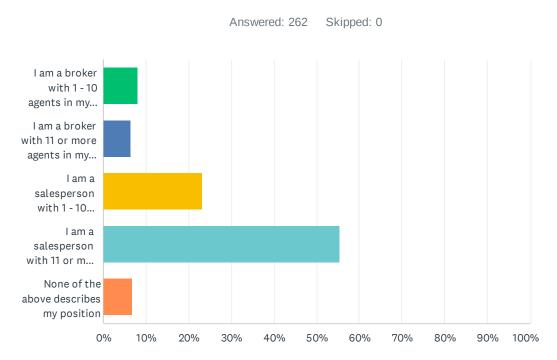

### Q1 Which of the following best describes you?

| ANSWER CHOICES                                          | RESPONSES |     |
|---------------------------------------------------------|-----------|-----|
| I am a broker with 1 - 10 agents in my company          | 8.02%     | 21  |
| I am a broker with 11 or more agents in my company      | 6.49%     | 17  |
| I am a salesperson with 1 - 10 agents in my company     | 23.28%    | 61  |
| I am a salesperson with 11 or more agents in my company | 55.34%    | 145 |
| None of the above describes my position                 | 6.87%     | 18  |
| TOTAL                                                   |           | 262 |