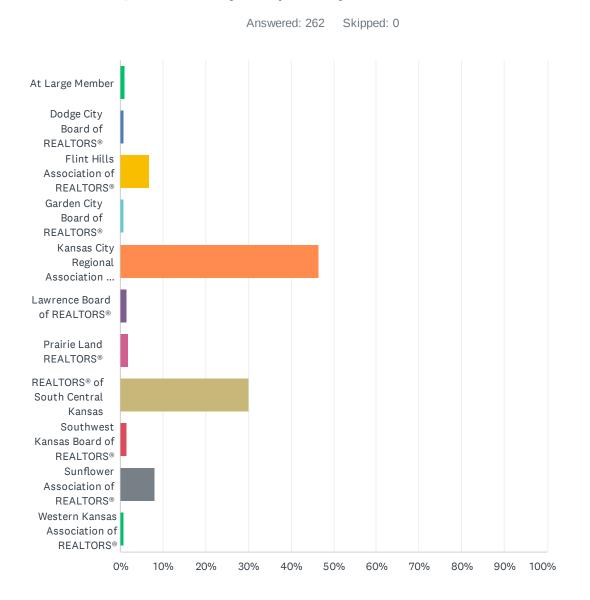

### Q4 Choose your primary local association.

| ANSWER CHOICES                                | RESPONSES |     |
|-----------------------------------------------|-----------|-----|
| At Large Member                               | 1.15%     | 3   |
| Dodge City Board of REALTORS®                 | 0.76%     | 2   |
| Flint Hills Association of REALTORS®          | 6.87%     | 18  |
| Garden City Board of REALTORS®                | 0.76%     | 2   |
| Kansas City Regional Association of REALTORS® | 46.56%    | 122 |
| Lawrence Board of REALTORS®                   | 1.53%     | 4   |
| Prairie Land REALTORS®                        | 1.91%     | 5   |
| REALTORS® of South Central Kansas             | 30.15%    | 79  |
| Southwest Kansas Board of REALTORS®           | 1.53%     | 4   |
| Sunflower Association of REALTORS®            | 8.02%     | 21  |
| Western Kansas Association of REALTORS®       | 0.76%     | 2   |
| TOTAL                                         |           | 262 |