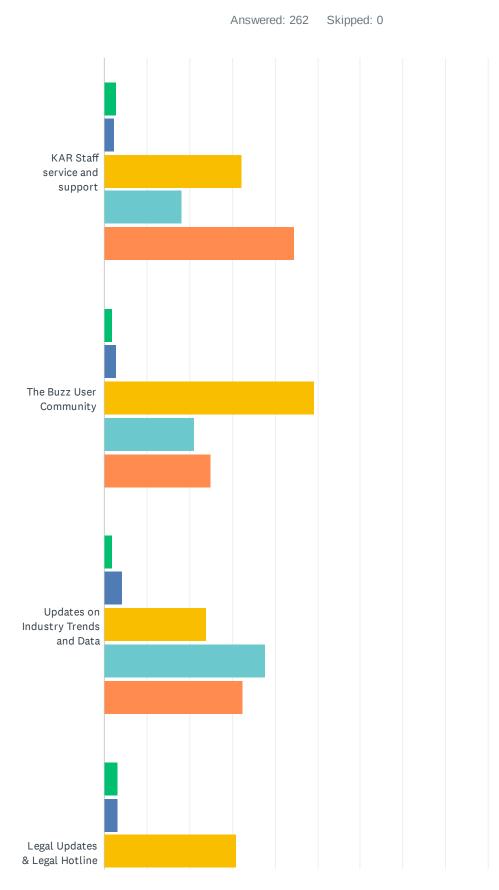

# Q8 Overall, how satisfied are you with the following services and offerings provided by KAR?

|                                                                     | VERY<br>DISSATISFIED | SOMEWHAT<br>DISSATISFIED | NEUTRAL /<br>NO OPINION | SOMEWHAT<br>SATISFIED | VERY<br>SATISFIED | TOTAL |
|---------------------------------------------------------------------|----------------------|--------------------------|-------------------------|-----------------------|-------------------|-------|
| KAR Staff service and support                                       | 2.71%<br>7           | 2.33%<br>6               | 32.17%<br>83            | 18.22%<br>47          | 44.57%<br>115     | 258   |
| The Buzz User Community                                             | 1.95%<br>5           | 2.73%<br>7               | 49.22%<br>126           | 21.09%<br>54          | 25.00%<br>64      | 256   |
| Updates on Industry Trends and Data                                 | 1.92%<br>5           | 4.23%<br>11              | 23.85%<br>62            | 37.69%<br>98          | 32.31%<br>84      | 260   |
| Legal Updates & Legal Hotline                                       | 3.10%<br>8           | 3.10%<br>8               | 31.01%<br>80            | 29.84%<br>77          | 32.95%<br>85      | 258   |
| KAR Contracts & Forms                                               | 3.46%<br>9           | 6.15%<br>16              | 25.00%<br>65            | 27.69%<br>72          | 37.69%<br>98      | 260   |
| Advocacy Updates and Lobbying                                       | 4.23%<br>11          | 6.92%<br>18              | 38.46%<br>100           | 23.46%<br>61          | 26.92%<br>70      | 260   |
| Required Continuing Education (CE) Offerings                        | 2.29%<br>6           | 5.34%<br>14              | 19.47%<br>51            | 34.35%<br>90          | 38.55%<br>101     | 262   |
| Professional & Business<br>Development Beyond Required CE           | 2.68%<br>7           | 5.36%<br>14              | 34.10%<br>89            | 28.35%<br>74          | 29.50%<br>77      | 261   |
| In Person Events & Networking                                       | 1.92%<br>5           | 7.69%<br>20              | 42.31%<br>110           | 24.23%<br>63          | 23.85%<br>62      | 260   |
| Virtual Town Halls, Webinars, & Events                              | 2.33%<br>6           | 5.04%<br>13              | 49.61%<br>128           | 18.60%<br>48          | 24.42%<br>63      | 258   |
| Kansas Statewide Market Trends and Data                             | 2.33%<br>6           | 5.81%<br>15              | 32.56%<br>84            | 31.78%<br>82          | 27.52%<br>71      | 258   |
| Technology Support & Information                                    | 1.92%<br>5           | 8.46%<br>22              | 32.69%<br>85            | 30.00%<br>78          | 26.92%<br>70      | 260   |
| Ability to network and build<br>connections within KAR<br>Community | 2.70%<br>7           | 7.72%<br>20              | 42.86%<br>111           | 24.71%<br>64          | 22.01%<br>57      | 259   |
| Overall value of your KAR<br>Membership                             | 5.00%<br>13          | 6.92%<br>18              | 28.46%<br>74            | 31.54%<br>82          | 28.08%<br>73      | 260   |